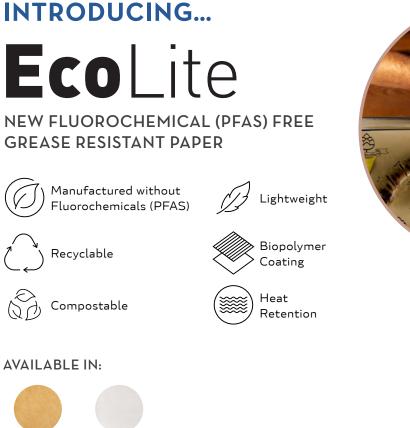

## FOOD PAPER INFORMATION:

- Lightweight dry wax - High performance dry wax - Ultra performance dry wax - Grease Resistant

Natural

| Size  | Basis Weight | Case Pack | Minimum  |
|-------|--------------|-----------|----------|
| 9x12  | 16#          | 6/1000    | 10 cases |
| 10x10 | 16#          | 6/1000    | 17 cases |
| 12x12 | 16#          | 5/1000    | 10 cases |
| 15x15 | 16#          | 3/1000    | 17 cases |